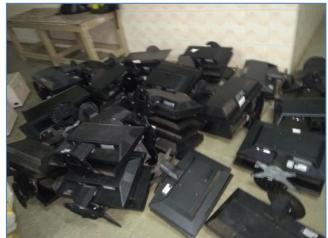

## E-Waste Management – 16.08.2019

Electronic waste or e-waste describes discarded electrical or electronic devices. Used electronics which are destined for refurbishment, reuse, resale, salvage recycling through material recovery, or disposal are also considered e-waste. NSS of RMDEC along with our YRC and Eco Club volunteers collected the e-waste from the campus, segregated and sent for recycling to VIROGREEN INDIA Pvt. Limited, Gummidipoondi. Totally 3 Staff and 25 Students have participated in this programme.