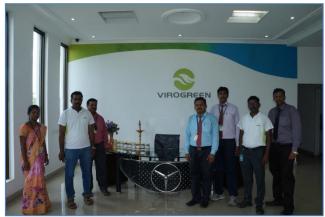

## E-Waste Management – 16.08.2019

Electronic waste or e-waste describes discarded electrical or electronic devices. Used electronics which are destined for refurbishment, reuse, resale, salvage recycling through material recovery, or disposal are also considered e-waste. NSS of RMDEC along with our YRC and Eco Club volunteers collected the e-waste from the campus, segregated and sent for recycling to VIROGREEN INDIA Pvt. Limited, Gummidipoondi. Totally 3 Staff and 25 Students have participated in this programme.