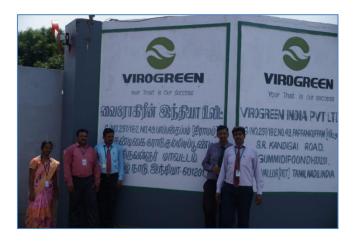

## E-Waste Management – 16.08.2019

Electronic waste or e-waste describes discarded electrical or electronic devices. Used electronics which are destined for refurbishment, reuse, resale, salvage recycling through material recovery, or disposal are also considered e-waste. NSS of RMDEC along with our YRC and Eco Club volunteers collected the e-waste from the campus, segregated and sent for recycling to VIROGREEN INDIA Pvt. Limited, Gummidipoondi. Totally 3 Staff and 25 Students have participated in this programme.