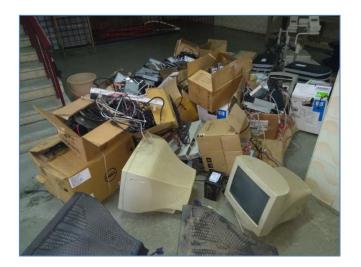

## E-Waste Management – 16.08.2019

Electronic waste or e-waste describes discarded electrical or electronic devices. Used electronics which are destined for refurbishment, reuse, resale, salvage recycling through material recovery, or disposal are also considered e-waste. NSS of RMDEC along with our YRC and Eco Club volunteers collected the e-waste from the campus, segregated and sent for recycling to VIROGREEN INDIA Pvt. Limited, Gummidipoondi. Totally 3 Staff and 25 Students have participated in this programme.