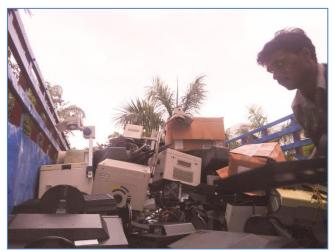

## E-Waste Management – 16.08.2019

Electronic waste or e-waste describes discarded electrical or electronic devices. Used electronics which are destined for refurbishment, reuse, resale, salvage recycling through material recovery, or disposal are also considered e-waste. NSS of RMDEC along with our YRC and Eco Club volunteers collected the e-waste from the campus, segregated and sent for recycling to VIROGREEN INDIA Pvt. Limited, Gummidipoondi. Totally 3 Staff and 25 Students have participated in this programme.