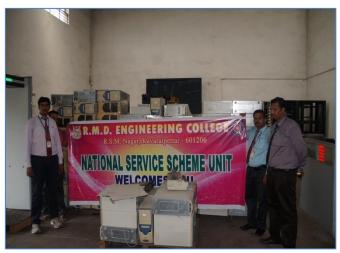

## E-Waste Management – 16.08.2019

Electronic waste or e-waste describes discarded electrical or electronic devices. Used electronics which are destined for refurbishment, reuse, resale, salvage recycling through material recovery, or disposal are also considered e-waste. NSS of RMDEC along with our YRC and Eco Club volunteers collected the e-waste from the campus, segregated and sent for recycling to VIROGREEN INDIA Pvt. Limited, Gummidipoondi. Totally 3 Staff and 25 Students have participated in this programme.